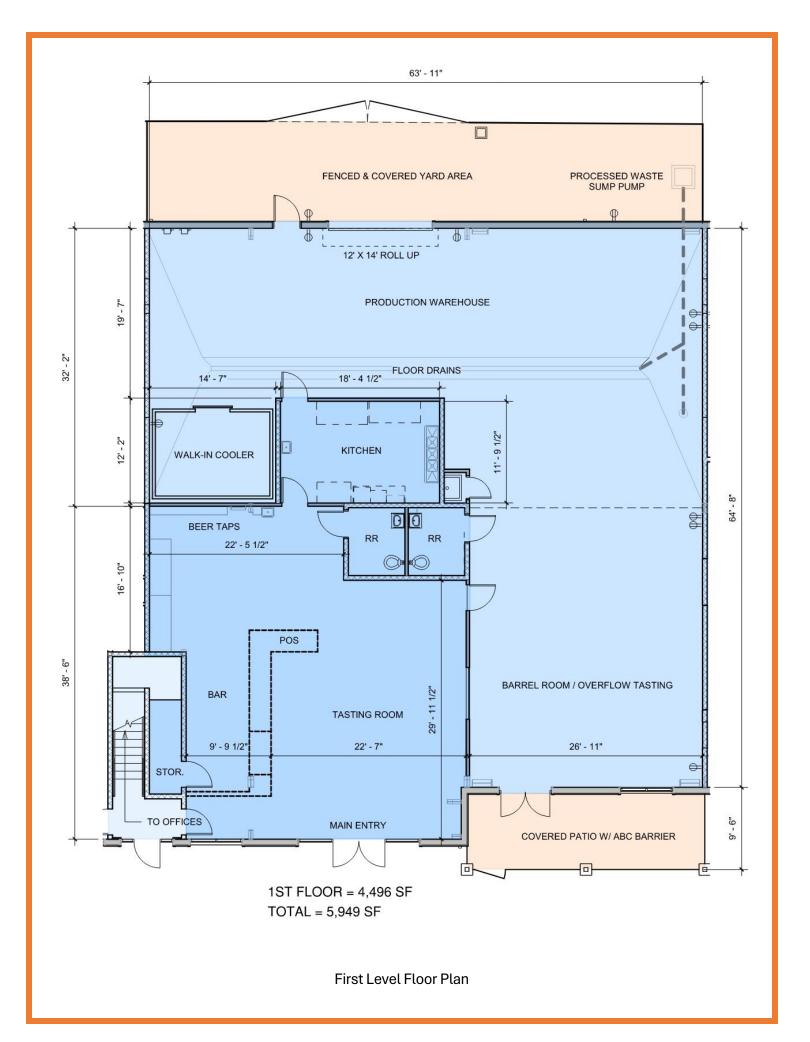

## Turnkey Beverage Production/Tasting Facility – Visible from HWY 101

5,949 Sq Ft Space Available Immediately

Brewing Equipment in Place and Operational

**Tasting Room** 

Ramada Drive Entrance with 101-Freeway Visible Signage and Landmark

## **Key Property Features**

- 5,949 Sq Ft Complete brewing equipment & prep kitchen in place & operational.
- Turnkey beverage production and tasting facility!
- Uses: Brewery/Winery/Other Beverage Manufacturing/Retail/Tasting Room, Production, Distribution, Storage and Office
- Zoning: CR/CS.
- 14x12 Ft high Roll Up Door
- Part of the new Ramada Row collective destination
- Easy Access to/from the 101 Freeway
- Visible Signage from 101 Freeway
- High Volume Warehouse Space (21-30 ft.)
- Power- 200 amp/208v/3ph
- Price: \$1.40/SqFt, \$.35, NNN