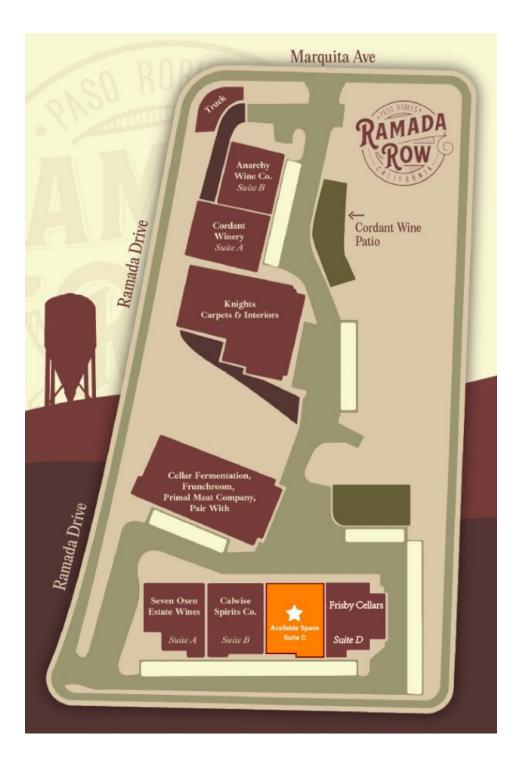

## FOR LEASE

3340 Ramada Dr. Suite C

Paso Robles, CA

## **Key Property Features**

- 5,949 Sq Ft Complete brewing equipment & prep kitchen in place & operational.
- Turnkey beverage production and tasting facility!
- Uses: Brewery/Winery/Other Beverage Manufacturing/Retail/Tasting Room, Production, Distribution, Storage and Office
- Zoning: CR/CS.
- 14x12 Ft high Roll Up Door
- Part of the new Ramada Row collective destination
- Easy Access to/from the 101 Freeway
- Visible Signage from 101 Freeway
- High Volume Warehouse Space (21-30 ft.)
- Power- 200 amp/208v/3ph
- Price: \$1.40/SqFt, \$.35, NNN