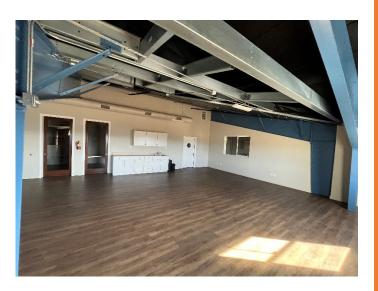

## Turnkey Beverage Production/Tasting Facility – Visible from HWY 101

5,949 Sq Ft Space Available Immediately

Brewing Equipment in Place and Operational

**Tasting Room** 

Ramada Drive Entrance with 101-Freeway Visible Signage and Landmark

## **Key Property Features**

- 5,949 Sq Ft Complete brewing equipment & prep kitchen in place & operational.
- Turnkey beverage production and tasting facility!
- Uses: Brewery/Winery/Other Beverage Manufacturing/Retail/Tasting Room, Production, Distribution, Storage and Office
- Zoning: CR/CS.
- 14x12 Ft high Roll Up Door
- Part of the new Ramada Row collective destination
- Easy Access to/from the 101 Freeway
- Visible Signage from 101 Freeway
- High Volume Warehouse Space (21-30 ft.)
- Power- 200 amp/208v/3ph
- Price: \$1.40/SqFt, \$.35, NNN