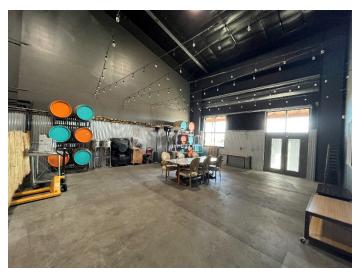

## Turnkey Beverage Production/Tasting Facility – Visible from HWY 101

5,949 Sq Ft Space Available Immediately

Brewing Equipment in Place and Operational

**Tasting Room** 

Ramada Drive Entrance with 101-Freeway Visible Signage and Landmark