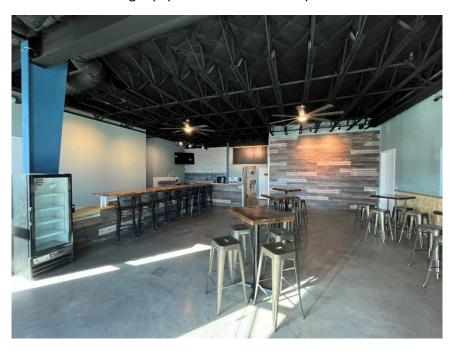

## Turnkey Beverage Production/Tasting Facility – Visible from HWY 101

5,949 Sq Ft Space Available Immediately

Brewing Equipment in Place and Operational

**Tasting Room** 

Ramada Drive Entrance with 101-Freeway Visible Signage and Landmark

Taps / Glassware

Prep Kitchen

Walk-in Cooler
With Tap Lines

**Brewing Tanks** 

Barrel Room

**Upstairs Offices** 

Info@RSPaulcompany.com

805-544-2400