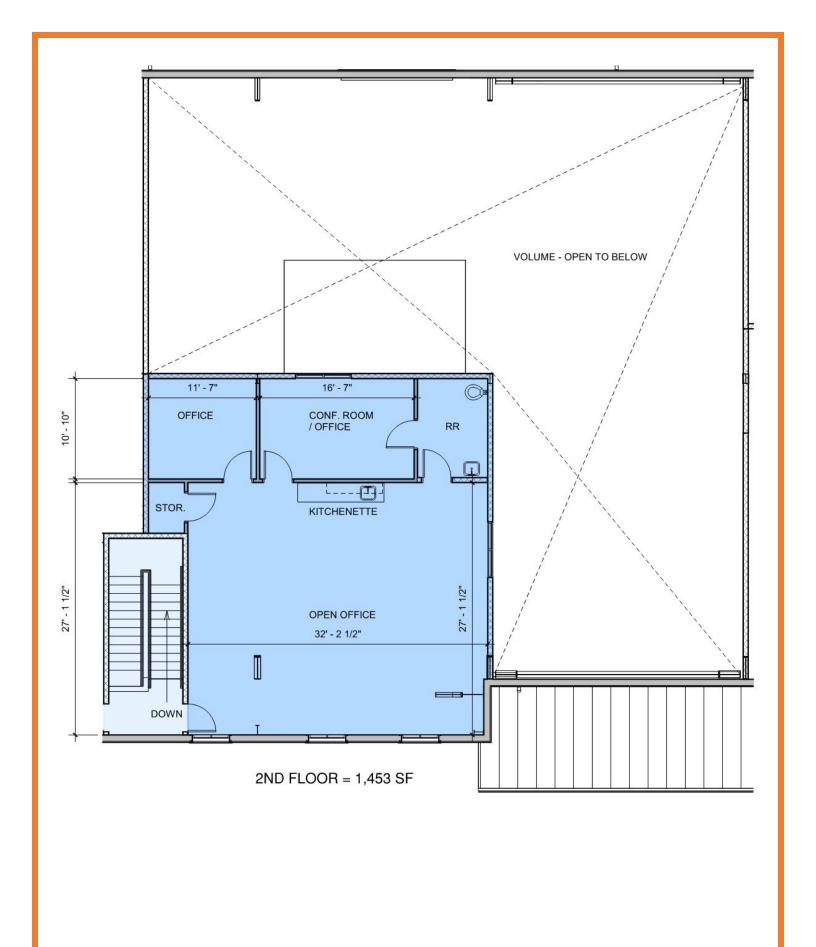

## Turnkey Beverage Production/Tasting Facility – Visible from HWY 101

5,949 Sq Ft Space Available Immediately

Brewing Equipment in Place and Operational

**Tasting Room** 

Ramada Drive Entrance with 101-Freeway Visible Signage and Landmark

## **Key Property Features**

- 5,949 Sq Ft Complete brewing equipment & prep kitchen in place & operational.
- Turnkey beverage production and tasting facility!
- Uses: Brewery/Winery/Other Beverage Manufacturing/Retail/Tasting Room, Production, Distribution, Storage and Office
- Zoning: CR/CS.
- 14x12 Ft high Roll Up Door
- Part of the new Ramada Row collective destination
- Easy Access to/from the 101 Freeway
- Visible Signage from 101 Freeway
- High Volume Warehouse Space (21-30 ft.)
- Power- 200 amp/208v/3ph
- Price: \$1.40/SqFt, \$.35, NNN