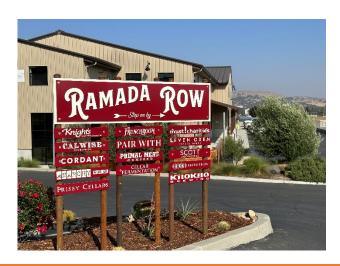

## FOR LEASE

3340 Ramada Dr. Suite C

Paso Robles, CA

## Turnkey Beverage Production/Tasting Facility – Visible from HWY 101

5,949 Sq Ft Space Available Immediately

Brewing Equipment in Place and Operational

**Tasting Room** 

Ramada Drive Entrance with 101-Freeway Visible Signage and Landmark