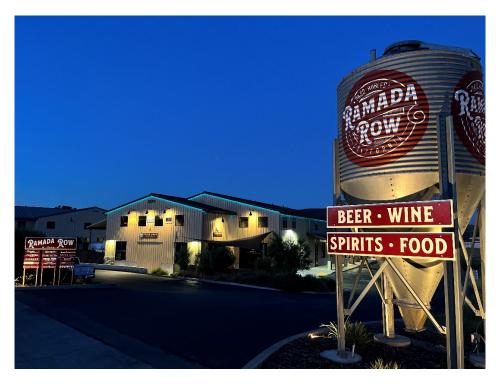

## Turnkey Beverage Production/Tasting Facility – Visible from HWY 101

5,949 Sq Ft Space Available Immediately

Brewing Equipment in Place and Operational

**Tasting Room** 

Ramada Drive Entrance with 101-Freeway Visible Signage and Landmark

## **Key Property Features**

- 5,949 Sq Ft Complete brewing equipment & prep kitchen in place & operational.
- Turnkey beverage production and tasting facility!
- Uses: Brewery/Winery/Other Beverage Manufacturing/Retail/Tasting Room, Production, Distribution, Storage and Office
- Zoning: CR/CS.
- 14x12 Ft high Roll Up Door
- Part of the new Ramada Row collective destination
- Easy Access to/from the 101 Freeway
- Visible Signage from 101 Freeway
- High Volume Warehouse Space (21-30 ft.)
- Power- 200 amp/208v/3ph
- Price: \$1.40/SqFt, \$.35, NNN