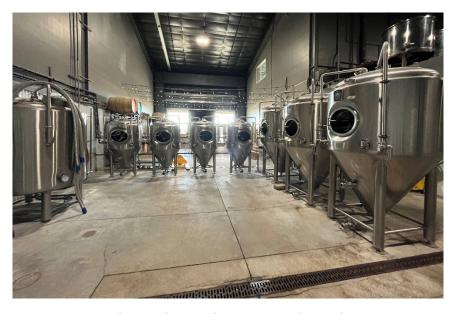

## Turnkey Beverage Production/Tasting Facility – Visible from HWY 101

5,949 Sq Ft Space Available Immediately

Brewing Equipment in Place and Operational

**Tasting Room** 

Ramada Drive Entrance with 101-Freeway Visible Signage and Landmark

## **Key Property Features**

- 5,949 Sq Ft Complete brewing equipment & prep kitchen in place & operational.
- Turnkey beverage production and tasting facility!
- Uses: Brewery/Winery/Other Beverage Manufacturing/Retail/Tasting Room, Production, Distribution, Storage and Office
- Zoning: CR/CS.
- 14x12 Ft high Roll Up Door
- Part of the new Ramada Row collective destination
- Easy Access to/from the 101 Freeway
- Visible Signage from 101 Freeway
- High Volume Warehouse Space (21-30 ft.)
- Power- 200 amp/208v/3ph
- Price: \$1.40/SqFt, \$.35, NNN

Taps / Glassware

Prep Kitchen

Walk-in Cooler
With Tap Lines

**Brewing Tanks** 

Barrel Room

**Upstairs Offices** 

Info@RSPaulcompany.com

805-544-2400