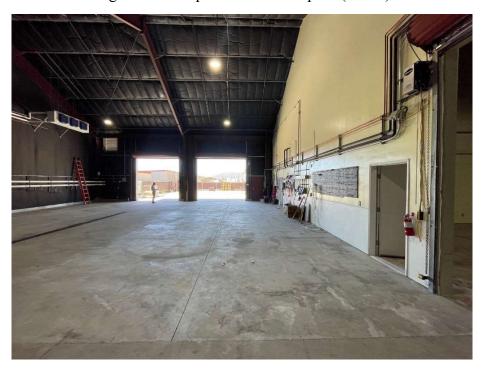

High Volume Open Warehouse Space (22+ ft)

View from Backside of Warehouse – Facing the Fenced Yard Area

 $Secured\ Yard\ Area-Keypad\ Access$ 

Office/Reception Area

# RSPaul Company, Inc.

Infrastructure: Glycol Cooling System, Floor Drains, Waste Management System

Main Entrance into Office/Reception Area

Floor Plan

Context Map