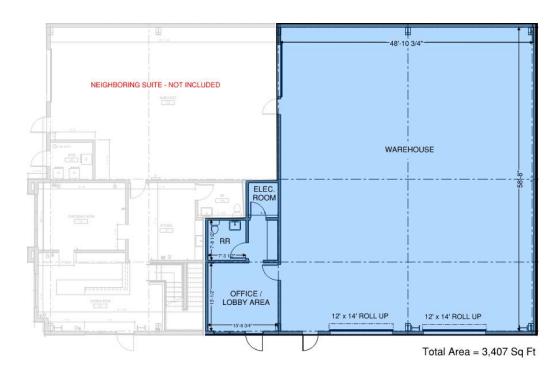

# RSPaul Company, Inc.

Infrastructure: Glycol Cooling System, Floor Drains, Waste Management System

Main Entrance into Office/Reception Area

Floor Plan

Context Map