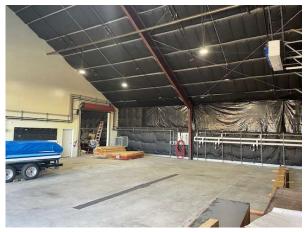

High Volume Open Warehouse Space (22+ ft)

View from Backside of Warehouse – Facing the Fenced Yard Area

 $Secured\ Yard\ Area-Keypad\ Access$ 

Office/Reception Area