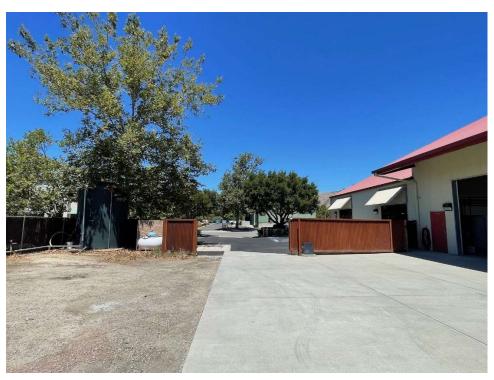

High Volume Open Warehouse Space (22+ ft)

View from Backside of Warehouse – Facing the Fenced Yard Area

 $Secured\ Yard\ Area-Keypad\ Access$ 

Office/Reception Area