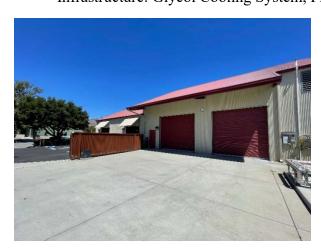

High Volume Open Warehouse Space (22+ ft)

View from Backside of Warehouse – Facing the Fenced Yard Area

 $Secured\ Yard\ Area-Keypad\ Access$ 

Office/Reception Area

# RSPaul Company, Inc.

Infrastructure: Glycol Cooling System, Floor Drains, Waste Management System

Main Entrance into Office/Reception Area

Floor Plan

Context Map