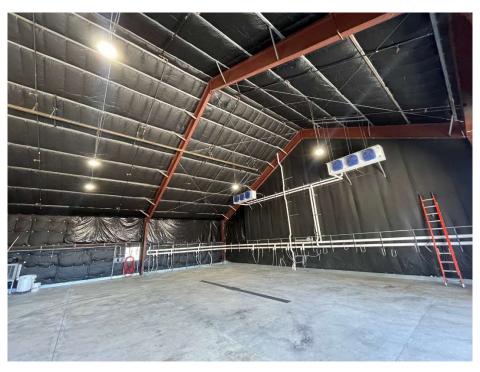

High Volume Open Warehouse Space (22+ ft)

View from Backside of Warehouse – Facing the Fenced Yard Area

 $Secured\ Yard\ Area-Keypad\ Access$ 

Office/Reception Area

# RSPaul Company, Inc.

Infrastructure: Glycol Cooling System, Floor Drains, Waste Management System

Main Entrance into Office/Reception Area

Floor Plan

Context Map