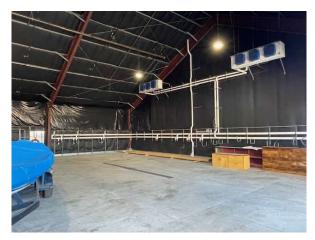

High Volume Open Warehouse Space (22+ ft)

View from Backside of Warehouse – Facing the Fenced Yard Area

 $Secured\ Yard\ Area-Keypad\ Access$ 

Office/Reception Area