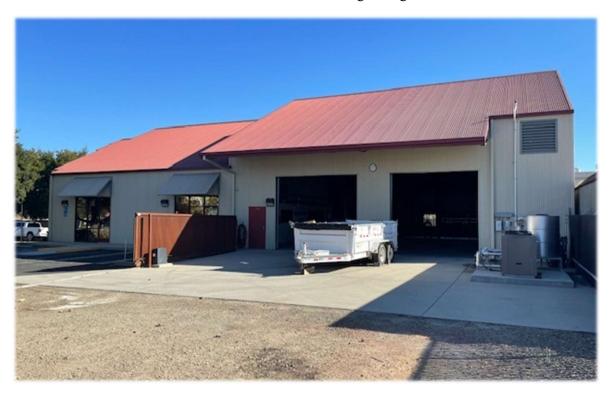

### **Key Property Features**

- High volume warehouse with secure yard space included!
- Size: 3,407 Sq.Ft.; with one (1) office & one (1) restroom
- Rent: \$1.55/Sq.Ft. NNN (\$0.50/SF)
- Zoning: CS Commercial Service
- 2- 12x14 ft high roll up doors
- Open warehouse layout flexible for many types of industrial & mixed uses
- Glycol, wash down/trench drains, waste management system, fully air-conditioned, power receptacles for wine production/storage remain in place
- Easy Access to/from the 101 Freeway
- Located 1 mile away from SLO County Airport
- Power- 1,000 amp/208v/3ph; with 480v sub-panel

High Volume Open Warehouse Space (22+ ft)

View from Backside of Warehouse – Facing the Fenced Yard Area

 $Secured\ Yard\ Area-Keypad\ Access$ 

Office/Reception Area