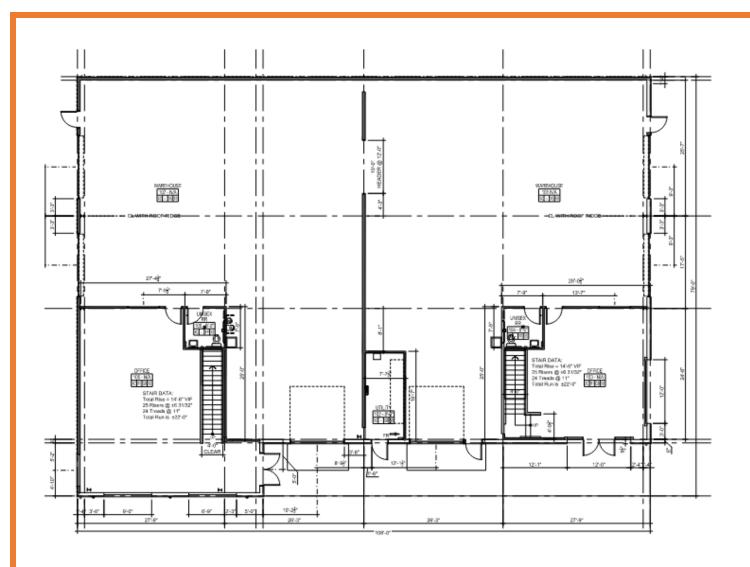

## **Key Property Features**

- Shell construction complete October 2024
- 2 dual Electrical Vehicle Chargers
- Zoning: CS Commercial Service
- Size: From 3,500 SqFt up to Full Building (9,197 total)
- 10x14 Ft high Roll Up Doors (4 total)
- Solar-Powered (46,000 kWh; 3 systems)
- Easy Access to/from the 101 Freeway
- High Volume Warehouse Space (24 ft+)
- Mixed Use and Warehouse
- Power- 1,000 amp/208v/3ph; 5-meter slots
- Price: \$TBD/SqFt, \$.50, NNN, \$.13 Solar fee