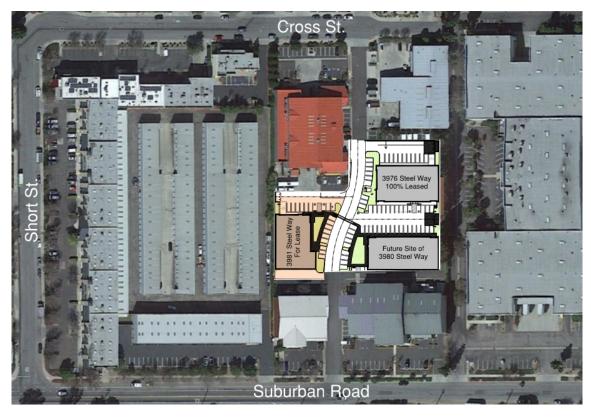

## **FOR LEASE**

3981 Steel Way San Luis Obispo, CA

New 9,197 SqFt Solar-Powered Building Available 2025

Rendering of Main Building Entry

Construction Progress on Main Building Entry