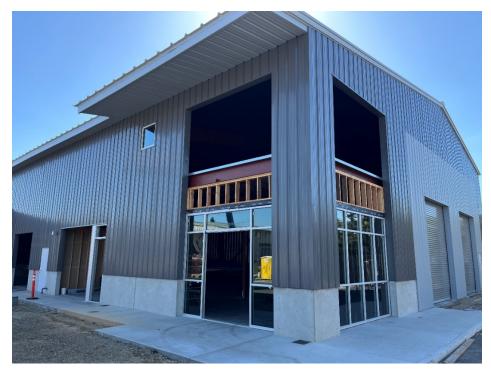

## **FOR LEASE**

3981 Steel Way San Luis Obispo, CA

New 9,197 SqFt Solar-Powered Building Available 2025

Rendering of Main Building Entry

Construction Progress on Main Building Entry

Construction Progress Inside Warehouse

Construction Progress facing Steel Way

Rendering of Warehouse Entry

Construction Progress Warehouse Entry

Info@RSPaulcompany.com

805-544-2400

1432 Higuera Street, San Luis Obispo CA 93401