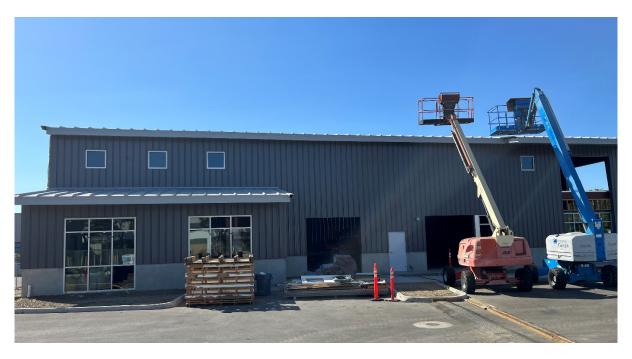

## **FOR LEASE**

3981 Steel Way San Luis Obispo, CA

New 9,197 SqFt Solar-Powered Building Available 2025

Rendering of Main Building Entry

Construction Progress on Main Building Entry

Construction Progress Inside Warehouse

Construction Progress facing Steel Way

Rendering of Warehouse Entry

Construction Progress Warehouse Entry

Info@RSPaulcompany.com

805-544-2400

1432 Higuera Street, San Luis Obispo CA 93401