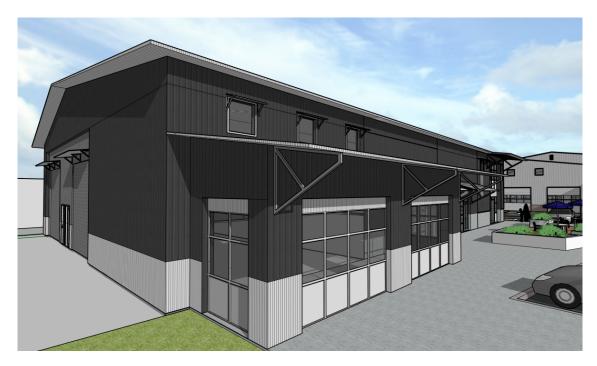

## **FOR LEASE**

3981 Steel Way San Luis Obispo, CA

New 9,197 SqFt Solar-Powered Building Available 2025

Rendering of Main Building Entry

Construction Progress on Main Building Entry

Construction Progress Inside Warehouse

Construction Progress facing Steel Way

Rendering of Warehouse Entry

Construction Progress Warehouse Entry

Info@RSPaulcompany.com

805-544-2400

1432 Higuera Street, San Luis Obispo CA 93401