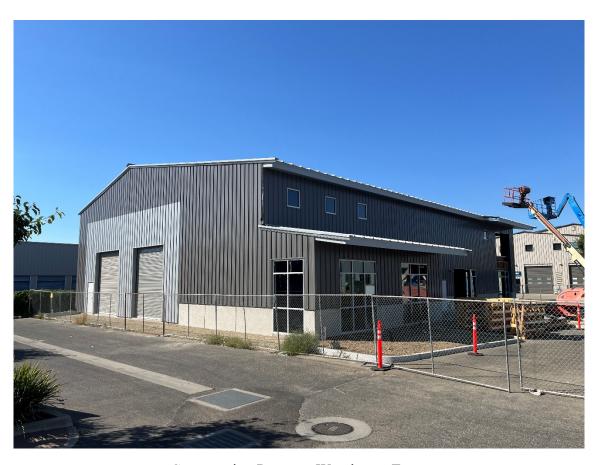

## **FOR LEASE**

3981 Steel Way San Luis Obispo, CA

New 9,197 SqFt Solar-Powered Building Available 2025

Rendering of Main Building Entry

Construction Progress on Main Building Entry

Construction Progress Inside Warehouse

Construction Progress facing Steel Way

Rendering of Warehouse Entry

Construction Progress Warehouse Entry

Info@RSPaulcompany.com

805-544-2400

1432 Higuera Street, San Luis Obispo CA 93401