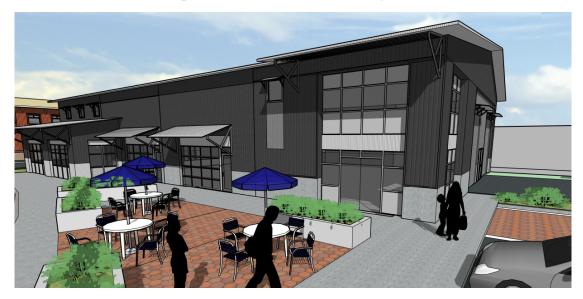

## **FOR LEASE**

3981 Steel Way San Luis Obispo, CA

New 9,197 SqFt Solar-Powered Building Available 2025

Rendering of Main Building Entry

Construction Progress on Main Building Entry