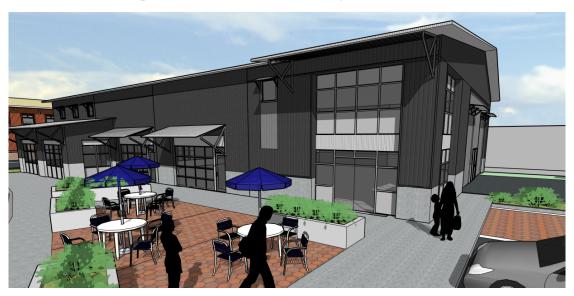

### **FOR LEASE**

3981 Steel Way San Luis Obispo, CA

New 9,197 SqFt Solar-Powered Building Available October, 2024

Rendering of Main Building Entry

Construction Progress on Main Building Entry