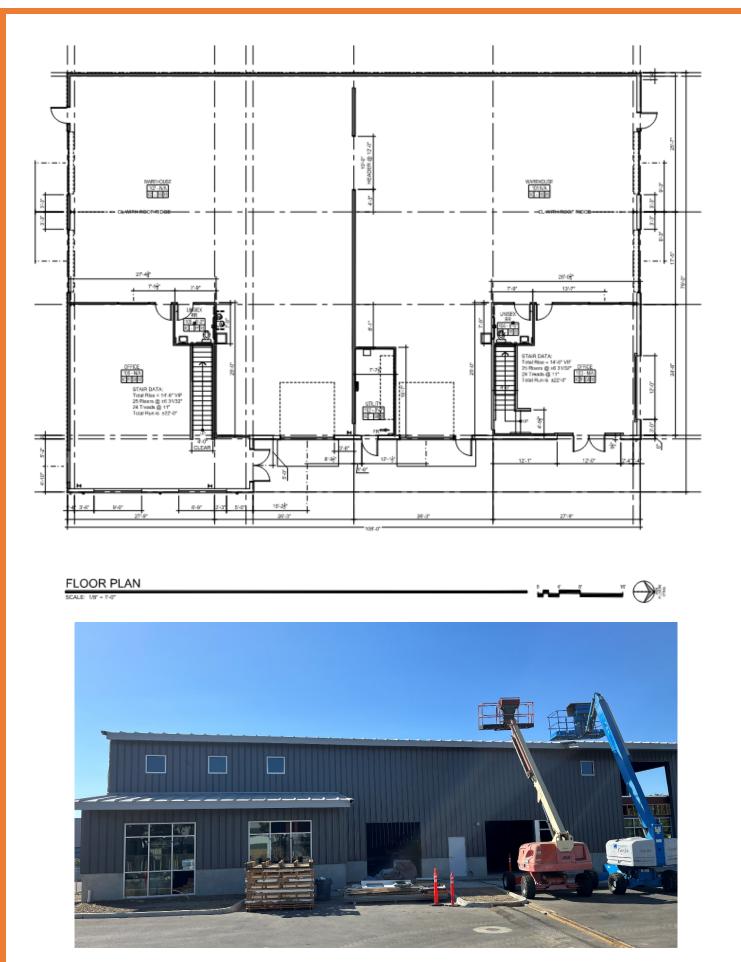

### Key Property Features

- Shell construction complete October 2024
- 1 dual Electrical Vehicle Charger
- Zoning: CS Commercial Service
- Size: From 3,500 SqFt up to Full Building (9,197 total)
- 10x14 Ft high Roll Up Doors (4 total)
- Solar-Powered (46,000 kWh; 3 systems)
- Easy Access to/from the 101 Freeway
- High Volume Warehouse Space (24 ft+)
- Mixed Use and Warehouse
- Power- 1,000 amp/208v/3ph; 5-meter slots
- Price: \$TBD/SqFt, \$.43, NNN, \$.10 Solar fee