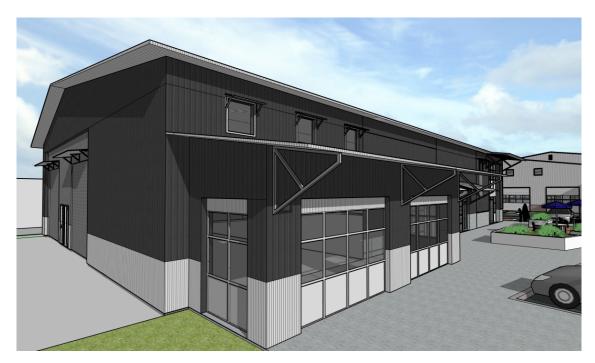

### **FOR LEASE**

3981 Steel Way San Luis Obispo, CA

New 9,197 SqFt Solar-Powered Building Available October, 2024

Rendering of Main Building Entry

Construction Progress on Main Building Entry