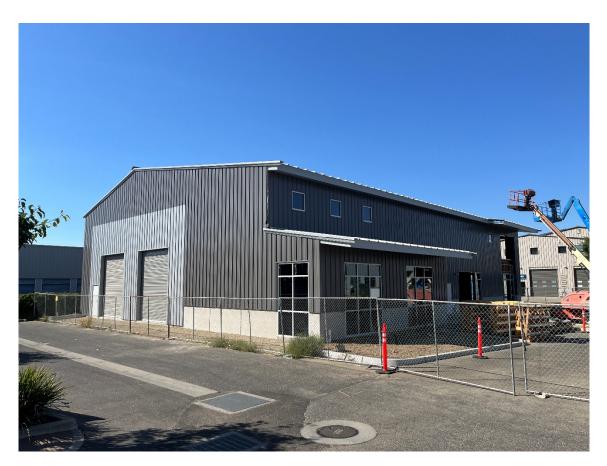

### **FOR LEASE**

3981 Steel Way San Luis Obispo, CA

New 9,197 SqFt Solar-Powered Building Available October, 2024

Rendering of Main Building Entry

Construction Progress on Main Building Entry

#### Construction Progress facing Steel Way

Rendering of Warehouse Entry

Construction Progress Warehouse Entry