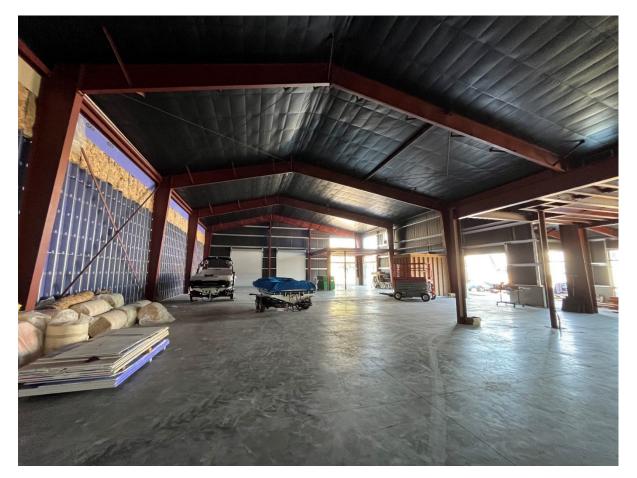

### **FOR LEASE**



3981 Steel Way San Luis Obispo, CA

New 9,197 SqFt Solar-Powered Building Available October, 2024



Rendering of Main Building Entry



Construction Progress on Main Building Entry

# RSP RSPaul Company, Inc.

### Key Property Features

- Shell construction complete October 2024
- 1 dual Electrical Vehicle Charger
- Zoning: CS Commercial Service
- Size: From 3,500 SqFt up to Full Building (9,197 total)
- 10x14 Ft high Roll Up Doors (4 total)
- Solar-Powered (46,000 kWh; 3 systems)
- Easy Access to/from the 101 Freeway
- High Volume Warehouse Space (24 ft+)
- Mixed Use and Warehouse
- Power- 1,000 amp/208v/3ph; 5-meter slots
- Price: \$TBD/SqFt, \$.43, NNN, \$.10 Solar fee



Construction Progress Inside Warehouse



#### Construction Progress facing Steel Way



Rendering of Warehouse Entry



Construction Progress Warehouse Entry

## RSPaul Company, Inc.



Info@RSPaulcompany.com

805-544-2400

1432 Higuera Street, San Luis Obispo CA 93401

Visit Our Website for More Information- www.RSPaulCompany.com