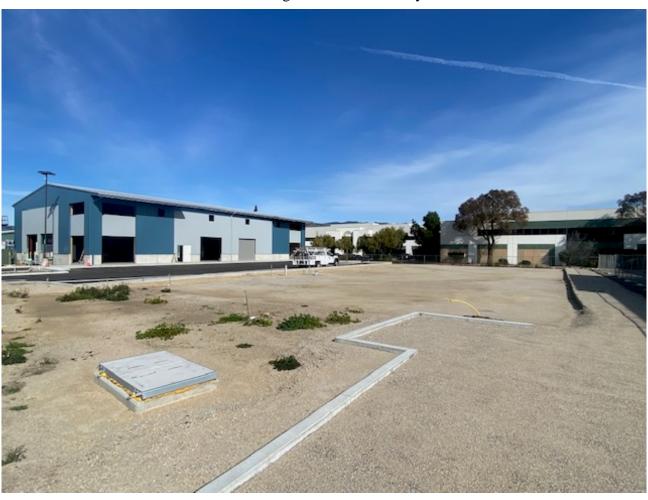

## **FOR LEASE**

3980 Steel Way

San Luis Obispo, CA

New 10,688 SqFt Solar-Powered Building Available 2025

Rendering at Main Entry

Building Pad ready for footings

Rendering of Warehouse Entry

Building Pad with parking lot installed

Info@RSPaulcompany.com

805-544-2400

1432 Higuera Street, San Luis Obispo CA 93401

Visit Our Website for More Information- www.RSPaulCompany.com.