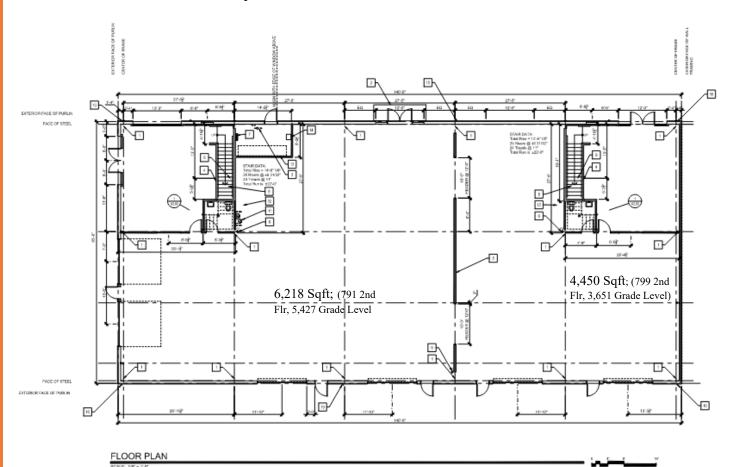

## **Key Property Features**

- Solar-Powered (46,000 kWh; 3 systems); 10% lower electricity bill
- 1 dual Electrical Vehicle Charger
- Zoning: CS Commercial Service
- Size: 2,250 SqFt to Full Building (10,668 total)
- 10x14 Ft high Roll Up Doors (4 total)
- Part of the new Tank Farm Commerce Park at Steel Way
- Easy Access to/from the 101 Freeway
- High Volume Warehouse Space (24 ft+)
- Mixed Use and Warehouse
- Power- 1,000 amp/208v/3ph; 5-meter slots
- Price: Call, \$TBD/SqFt, \$.50, NNN, \$.13 Solar fee