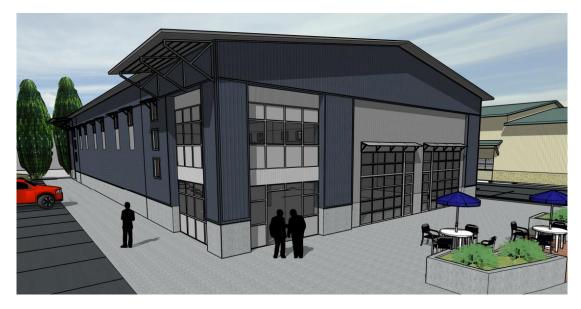

## **FOR LEASE**

3980 Steel Way

San Luis Obispo, CA

New 10,688 SqFt Solar-Powered Building Available 2025

Rendering at Main Entry

Building Pad ready for footings