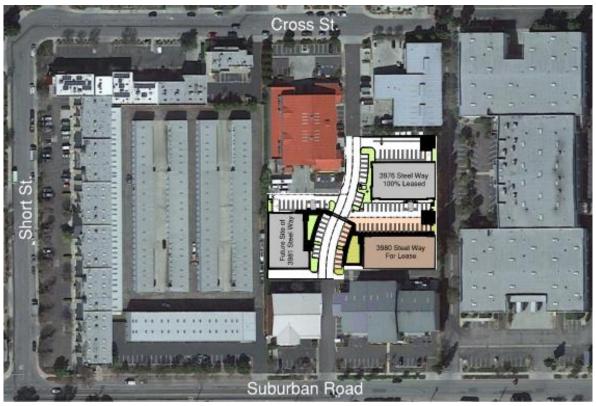

## **FOR LEASE**

3980 Steel Way

San Luis Obispo, CA

New 10,688 SqFt Solar-Powered Building Available 2025

Rendering at Main Entry

Building Pad ready for footings

## **Key Property Features**

- Solar-Powered (46,000 kWh; 3 systems); 10% lower electricity bill
- 1 dual Electrical Vehicle Charger
- Zoning: CS Commercial Service
- Size: 2,250 SqFt to Full Building (10,668 total)
- 10x14 Ft high Roll Up Doors (4 total)
- Part of the new Tank Farm Commerce Park at Steel Way
- Easy Access to/from the 101 Freeway
- High Volume Warehouse Space (24 ft+)
- Mixed Use and Warehouse
- Power- 1,000 amp/208v/3ph; 5-meter slots
- Price: Call, \$TBD/SqFt, \$.50, NNN, \$.13 Solar fee