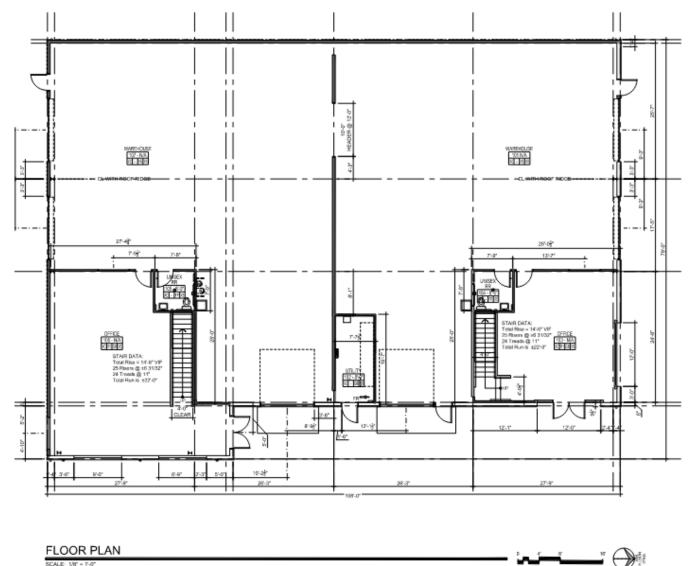

# **FOR LEASE**



### 3981 Steel Way

#### San Luis Obispo, CA

## New 9,197 SqFt Solar-Powered Building Available 2024



#### Rendering at Main Entry



Building Pad ready for footings

# RSP RSPaul Company, Inc.

## Key Property Features

- Solar-Powered (46,000 kWh; 3 systems); 10% lower electricity bill •
- 1 dual Electrical Vehicle Charger .
- Zoning: CS Commercial Service •
- Size: 3,500 SqFt to Full Building (9,197 total) •
- 10x14 Ft high Roll Up Doors (4 total) •
- Part of the new Tank Farm Commerce Park at Steel Way
- Easy Access to/from the 101 Freeway •
- High Volume Warehouse Space (24 ft+) •
- Mixed Use and Warehouse .
- Power- 1,000 amp/208v/3ph; 5-meter slots
- Price: Call, \$.43 NNN, \$.10 Solar fee •



FLOOR PLAN

# RSPaul Company, Inc.



Rendering of Warehouse Entry



Building Pad with parking lot installed





Info@RSPaulcompany.com

805-544-2400

1432 Higuera Street, San Luis Obispo CA 93401

Visit Our Website for More Information- www.RSPaulCompany.com