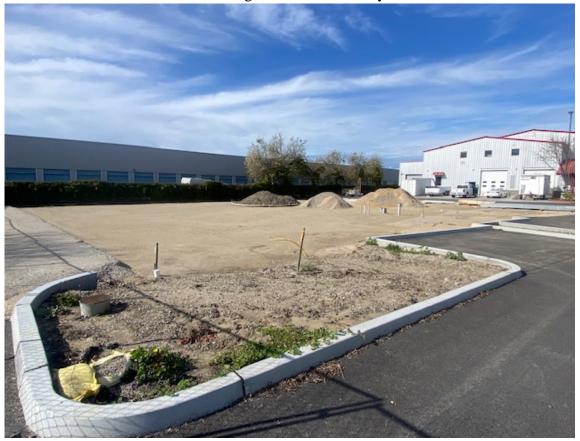

**FOR LEASE**



### 3981 Steel Way

#### San Luis Obispo, CA

## New 9,197 SqFt Solar-Powered Building Available 2024



#### Rendering at Main Entry



Building Pad ready for footings

# RSP RSPaul Company, Inc.

## Key Property Features

- Solar-Powered (46,000 kWh; 3 systems); 10% lower electricity bill •
- 1 dual Electrical Vehicle Charger .
- Zoning: CS Commercial Service •
- Size: 3,500 SqFt to Full Building (9,197 total) •
- 10x14 Ft high Roll Up Doors (4 total) •
- Part of the new Tank Farm Commerce Park at Steel Way
- Easy Access to/from the 101 Freeway •
- High Volume Warehouse Space (24 ft+) •
- Mixed Use and Warehouse .
- Power- 1,000 amp/208v/3ph; 5-meter slots
- Price: Call, \$.43 NNN, \$.10 Solar fee •



FLOOR PLAN

# RSPaul Company, Inc.



Rendering of Warehouse Entry



Building Pad with parking lot installed





Info@RSPaulcompany.com

805-544-2400

1432 Higuera Street, San Luis Obispo CA 93401

Visit Our Website for More Information- www.RSPaulCompany.com