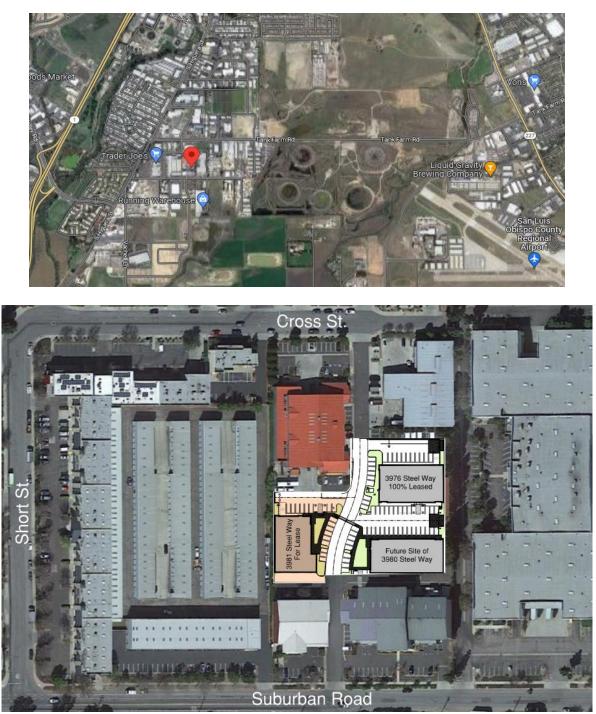

#### San Luis Obispo, CA

## Key Property Features

- Solar-Powered (46,000 kWh; 3 systems); 10% lower electricity bill •
- 1 dual Electrical Vehicle Charger .
- Zoning: CS Commercial Service •
- Size: 3,500 SqFt to Full Building (9,197 total) •
- 10x14 Ft high Roll Up Doors (4 total) •
- Part of the new Tank Farm Commerce Park at Steel Way
- Easy Access to/from the 101 Freeway •
- High Volume Warehouse Space (24 ft+) •
- Mixed Use and Warehouse .
- Power- 1,000 amp/208v/3ph; 5-meter slots
- Price: Call, \$.43 NNN, \$.10 Solar fee •