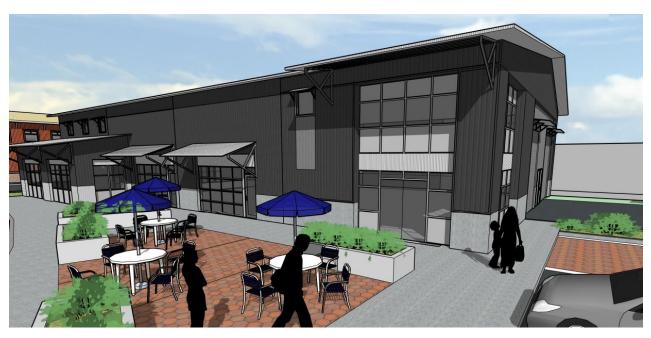

# **FOR LEASE**



### 3981 Steel Way

#### San Luis Obispo, CA

## New 9,197 SqFt Solar-Powered Building Available 2024



#### Rendering at Main Entry



Building Pad ready for footings

# RSP RSPaul Company, Inc.

## Key Property Features

- Solar-Powered (46,000 kWh; 3 systems); 10% lower electricity bill •
- 1 dual Electrical Vehicle Charger .
- Zoning: CS Commercial Service •
- Size: 3,500 SqFt to Full Building (9,197 total) •
- 10x14 Ft high Roll Up Doors (4 total) •
- Part of the new Tank Farm Commerce Park at Steel Way
- Easy Access to/from the 101 Freeway •
- High Volume Warehouse Space (24 ft+) •
- Mixed Use and Warehouse .
- Power- 1,000 amp/208v/3ph; 5-meter slots
- Price: Call, \$.43 NNN, \$.10 Solar fee •



FLOOR PLAN

# RSPaul Company, Inc.



Rendering of Warehouse Entry



Building Pad with parking lot installed





Info@RSPaulcompany.com

805-544-2400

1432 Higuera Street, San Luis Obispo